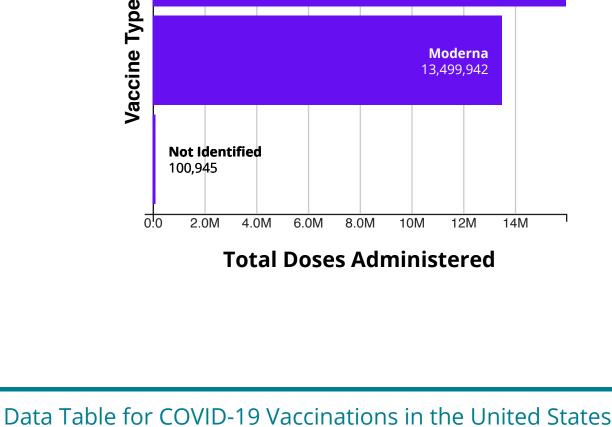

for Selected Federal Entities per 100,000

11,001+

**Pfizer-BioNTech** 15,977,015

Doses

Doses

Download Data 🕹

People

People