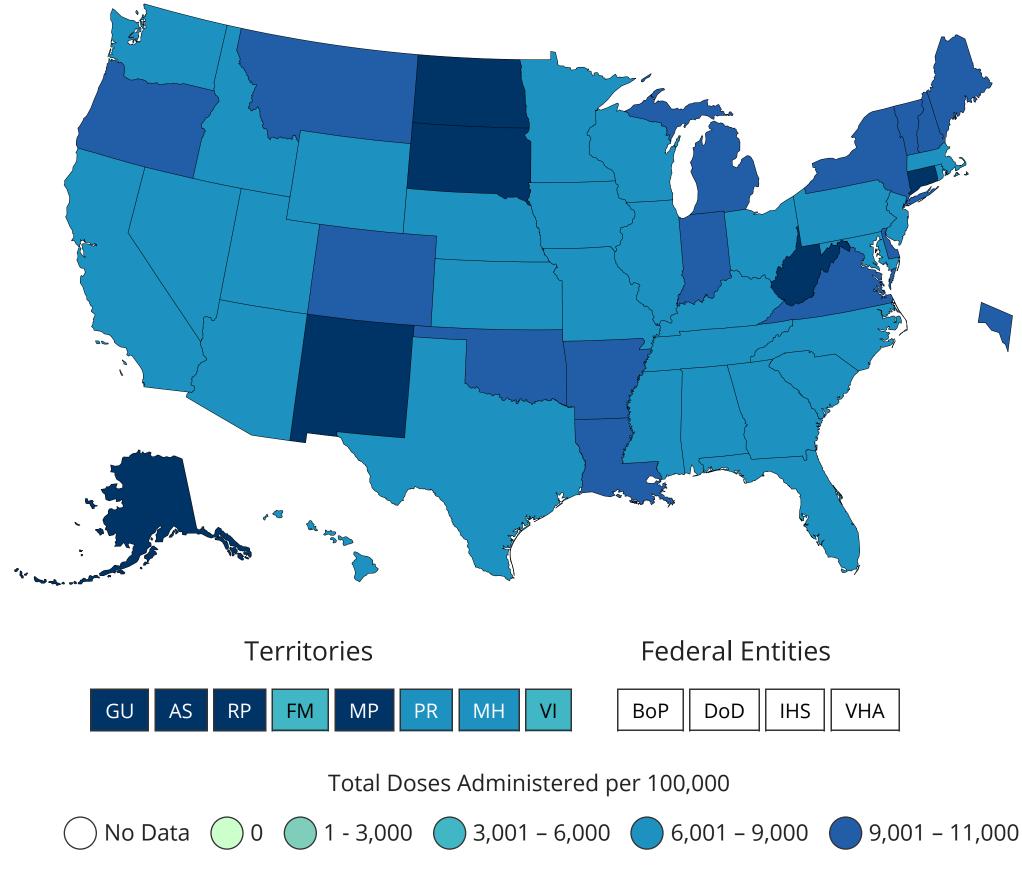

### COVID-19 Vaccinations in the United States Overall US COVID-19 Vaccine Distribution and Administration; Maps, charts, and data provided by the CDC,

updated daily by 8 pm ET<sup>T</sup>

Number of People Number of People Total Doses Distributed **Total Doses Administered** Receiving 1 or More Receiving 2 Doses Doses 49,932,850 29,577,902 5,259,693 24,064,165 CDC | Data as of: Jan 30 2021 6:00am ET | Posted: Jan 30 2021 2:45PM ET

**Metric:** View: Total Doses Administered Count People Receiving 1 or More Doses Rate per 100,000 O People Receiving 2 Doses Total Doses Distributed Total Doses Administered Reported to the CDC by State/Territory and

for Selected Federal Entities per 100,000

11,001+

**Pfizer-BioNTech** 15,977,015

Doses

Doses

Download Data 🕹

People

People